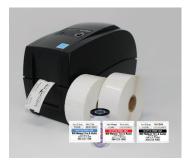

#### GoDex Starter Custom Generic Package

Custom Generic Labels \*GoDex RT 200 Printer \*1000 Generic Custom removeable lowtac adhesive labels \*1 GoDex Ribbon \*3yr Warranty on printer, 1 year on print head \*Ethernet compatible, no print server required