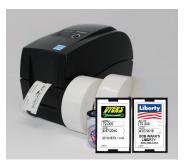

### GoDex Starter Custom Logo Package

Your Logo Custom Printed Labels \*GoDex RT 200 Printer \*2500 Your Custom Logo removeable lowtac adhesive labels \*2 GoDex Ribbons \*3yr Warranty on printer, 1 year on print head \*Ethernet compatible, no print server required