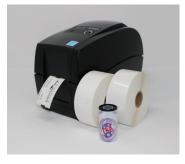

#### GoDex Starter Blank Label Package

Blank White Labels \*GoDex RT 200 Printer \*1000 Blank white removeable lowtac adhesive labels \*1 GoDex Ribbon \*3yr Warranty on printer, 1 year on print head \*Ethernet compatible, no print server required